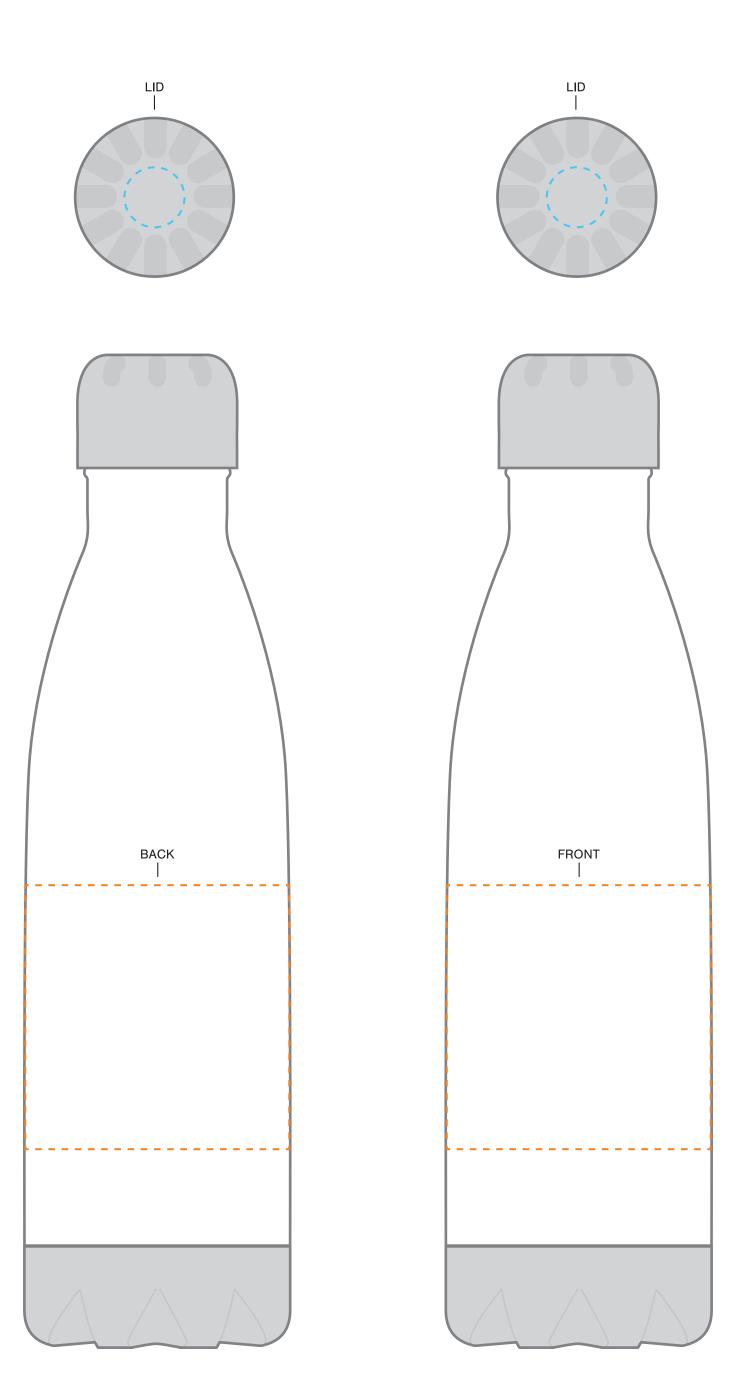

# 17 OZ H2GO® FORCE

**AVAILABLE IMPRINT AREA** = 3.5" h x 2.75" w x 8" wrap [8.78" full wrap when printing more than one color} **LID ISCREENPRINT ONLY MPRINT AREA** = 0.625"ø

- 1. OPEN TEMPLATE IN ADOBE ILLUSTRATOR OR YOUR PREFERRED GRAPHICS EDITOR.
- 2. PLACE ARTWORK IN DESIGNATED AREA.
- 3. SUBMIT YOUR FINAL DESIGN TO OUR VIRTUAL TEAM FOR MOCKUPS OR DIRECTLY TO OUR ORDER PROCESSING TEAM FOR PROOFS.

\*\*CIRCLES/SQUARES WILL WARP ON TAPERED ITEM\*\*