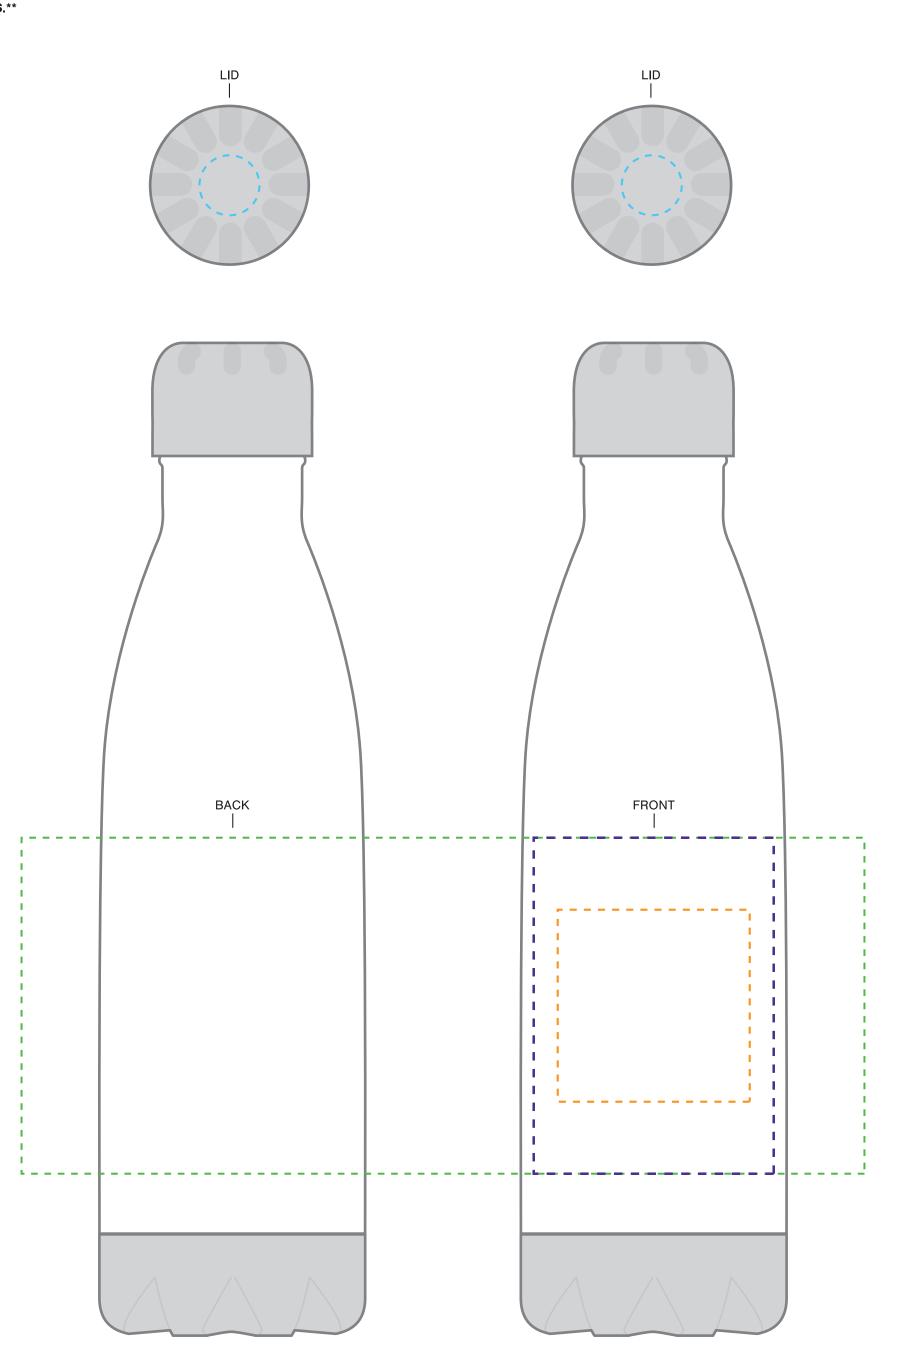

**H4 AVAILABLE IMPRINT AREA** = 3.25" h x 3" w x 8.65" wrap **LID SCREENPRINT ONLY IMPRINT AREA** = 0.625"ø

- 1. OPEN TEMPLATE IN ADOBE ILLUSTRATOR OR YOUR PREFERRED GRAPHICS EDITOR.
- 2. PLACE ARTWORK IN DESIGNATED AREA.
- 3. SUBMIT YOUR FINAL DESIGN TO OUR VIRTUAL TEAM FOR MOCKUPS OR DIRECTLY TO OUR ORDER PROCESSING TEAM FOR PROOFS.

\*\*CIRCLES/SQUARES WILL WARP ON TAPERED ITEM\*\*