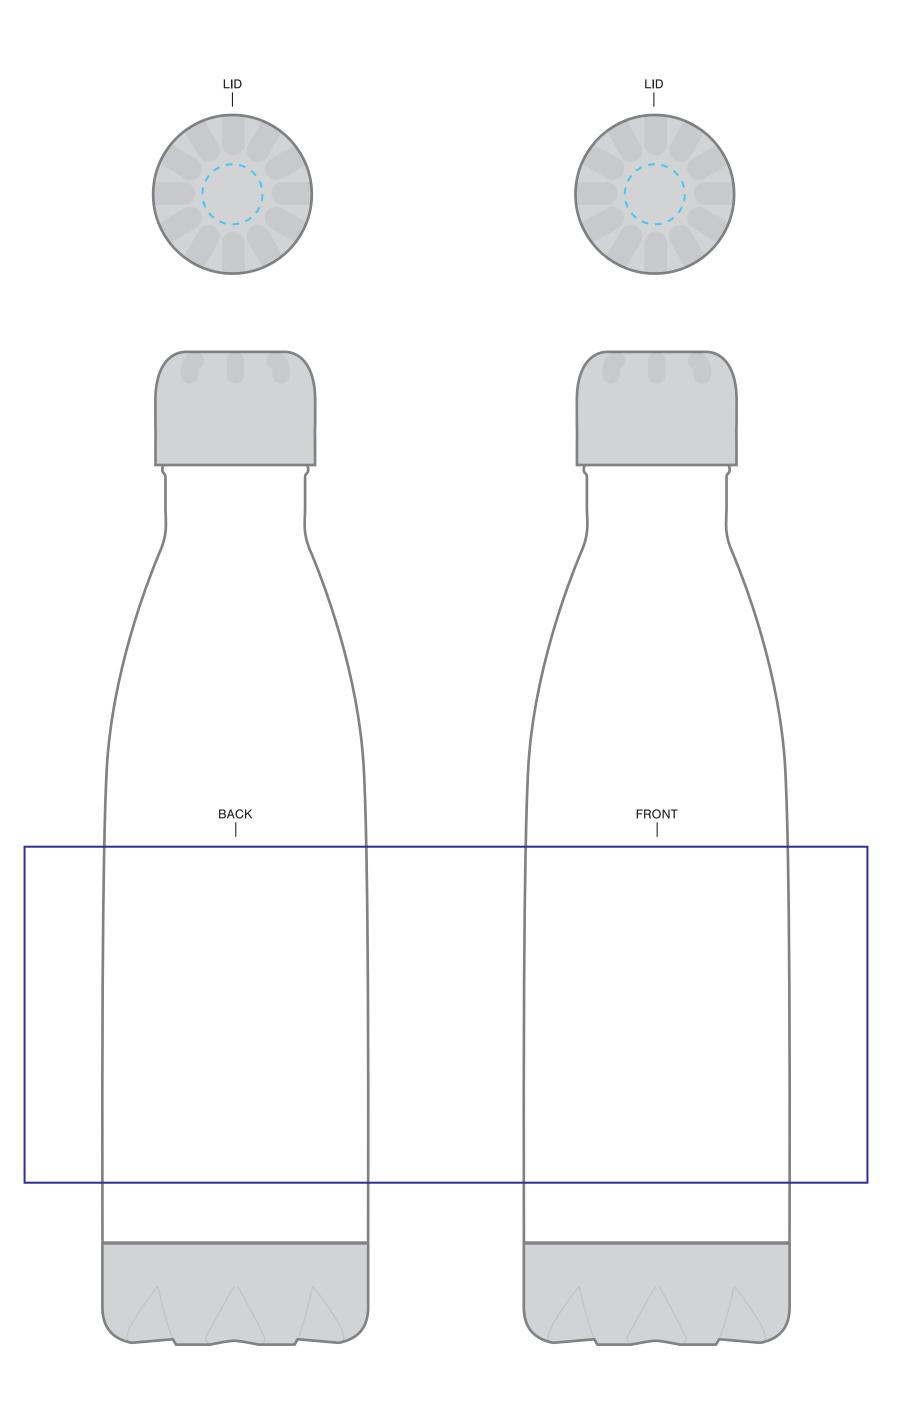

# 17 OZ H2GO® FORCE

**D4 VAILABLE IMPRINT AREA** = 3.5" h x 3" w x 8.78" wrap **LID SCREENPRINT ONLY IMPRINT AREA** = 0.625"Ø

- 1. OPEN TEMPLATE IN ADOBE ILLUSTRATOR OR YOUR PREFERRED GRAPHICS EDITOR.
- 2. PLACE ARTWORK IN DESIGNATED AREA.
- 3. SUBMIT YOUR FINAL DESIGN TO OUR VIRTUAL TEAM FOR MOCKUPS OR DIRECTLY TO OUR ORDER PROCESSING TEAM FOR PROOFS.
- \*\*CIRCLES/SQUARES WILL WARP ON TAPERED ITEM\*\*
- \*\*LASERX NOT AVAILABLE ON STAINLESS ITEMS.\*\*