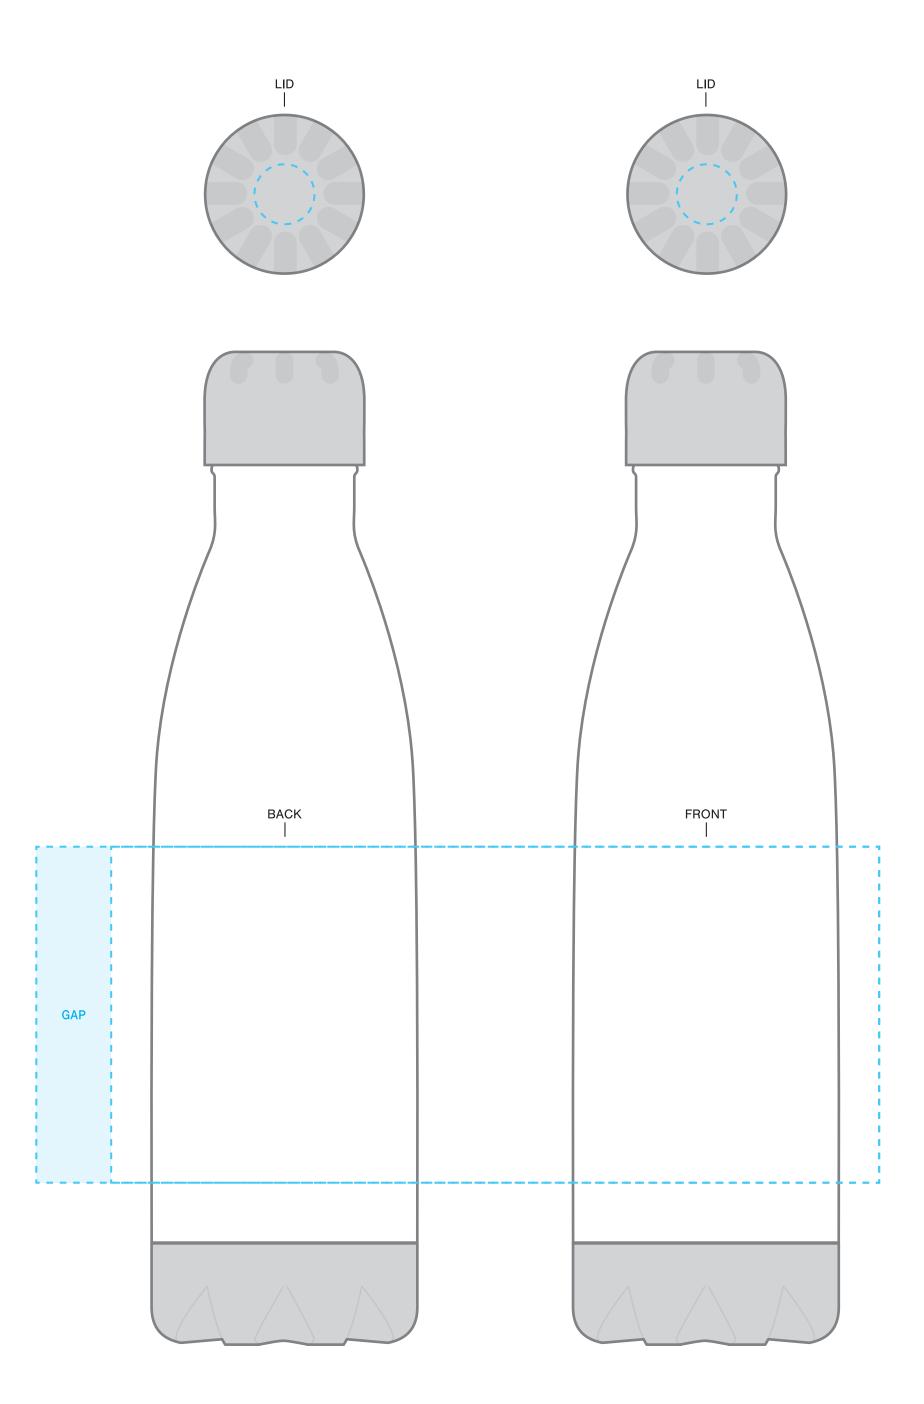

# 17 OZ H2GO® FORCE

**AVAILABLE IMPRINT AREA** = 3.5" h x 2.75" w x 8" wrap [8.78" full wrap when printing more than one color} **LID ISCREENPRINT ONLY MPRINT AREA** = 0.625"ø

- 1. OPEN TEMPLATE IN ADOBE ILLUSTRATOR OR YOUR PREFERRED GRAPHICS EDITOR.
- 2. PLACE ARTWORK IN DESIGNATED AREA.
- 3. SUBMIT YOUR FINAL DESIGN TO OUR VIRTUAL TEAM FOR MOCKUPS OR DIRECTLY TO OUR ORDER PROCESSING TEAM FOR PROOFS.

\*\*CIRCLES/SQUARES WILL WARP ON TAPERED ITEM\*\*