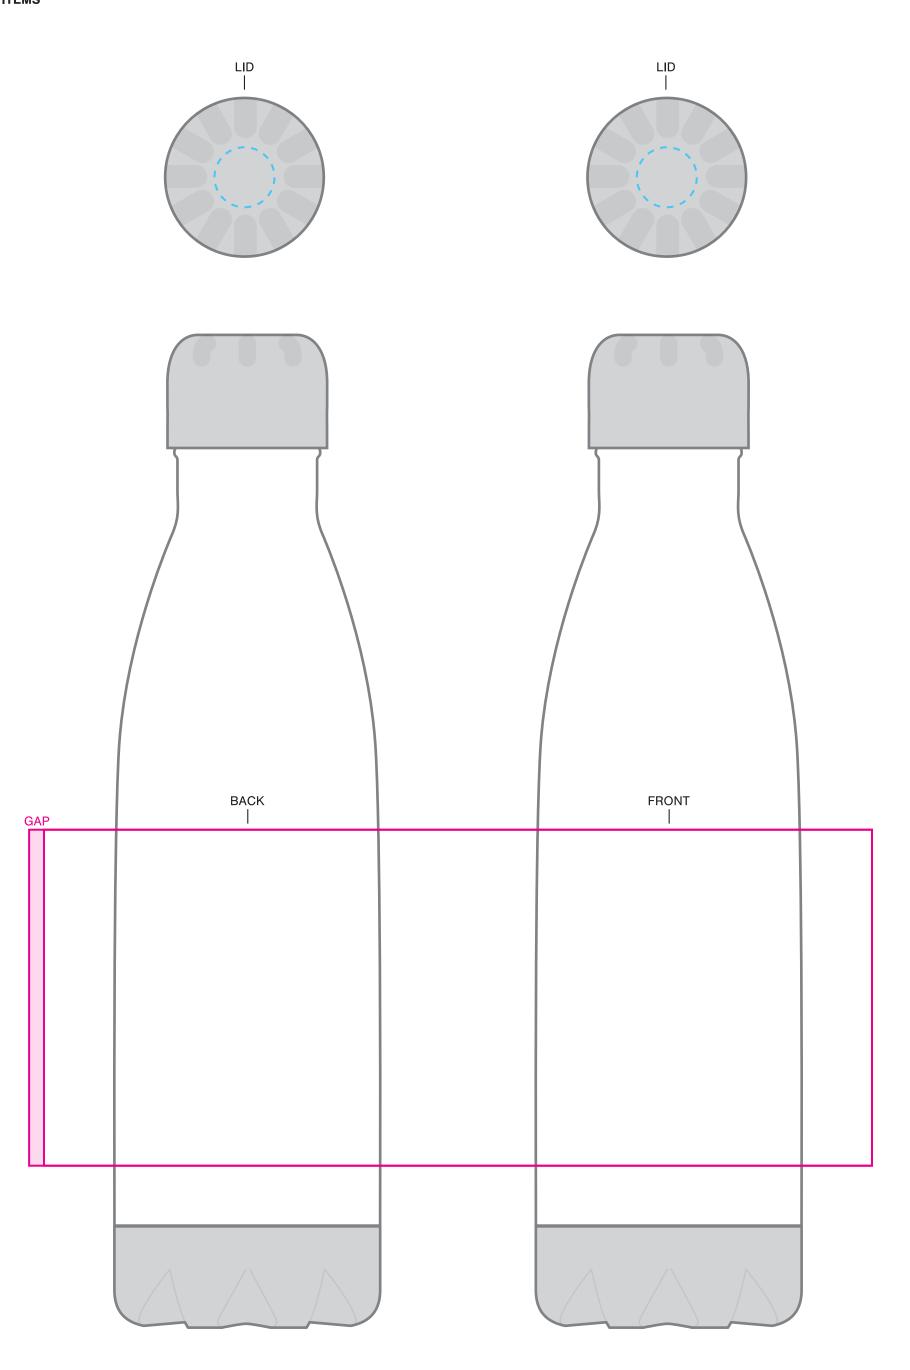

- 1. OPEN TEMPLATE IN ADOBE ILLUSTRATOR OR YOUR PREFERRED GRAPHICS EDITOR.
- 2. PLACE ARTWORK IN DESIGNATED AREA.
- 3. SUBMIT YOUR FINAL DESIGN TO OUR VIRTUAL TEAM FOR MOCKUPS OR DIRECTLY TO OUR ORDER PROCESSING TEAM FOR PROOFS.
- \*\*CIRCLES/SQUARES WILL WARP ON TAPERED ITEM\*\*
- \*\*H4 NOT AVAILABLE FOR MATTE/STAINLESS ITEMS\*\*